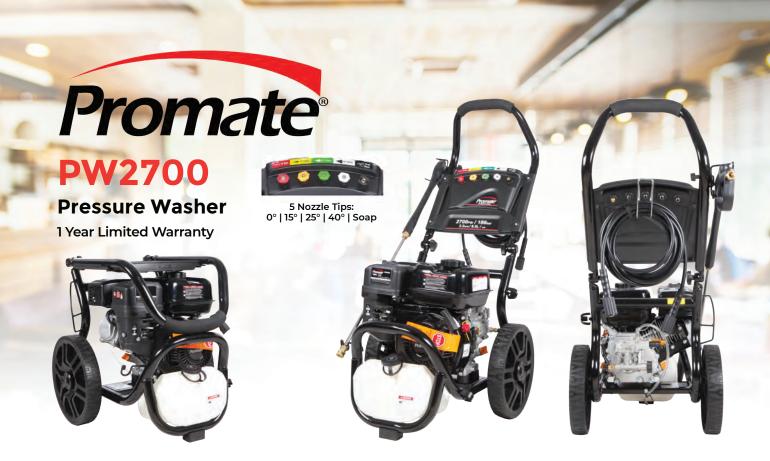

| Specifications  |           |
|-----------------|-----------|
| Max. Pressure:  | 2700 PSI  |
| Rated Pressure: | 2450 PSI  |
| Max Flow:       | 8.5 L/min |
| Rated Flow:     | 7.9 L/min |

| Engine :       | 5.5 HP OHV |
|----------------|------------|
| CC:            | 198 cc     |
| Fuel:          | Gasoline   |
| Fuel Capacity: | 3L         |

## **General Information**

| Soap/Chemical Tank Capacity: | 4.2L                                        |
|------------------------------|---------------------------------------------|
| Pump Type:                   | Axial                                       |
| Nozzle Tips (5):             | 0°   15°   25°   40°   Soap                 |
| High Pressure Hose:          | Thermal Plastic, 8m x 1/4"                  |
| Wheel Type:                  | Pneumatic, 12" x 2"                         |
| Dimension(LxWxH)(Folded):    | 590 x 540 x 595 mm                          |
| Weight:                      | 28kg                                        |
| Included Accessories:        | 1 x Gun, 1 x Lance, 1 x 3m Water Inlet Hose |